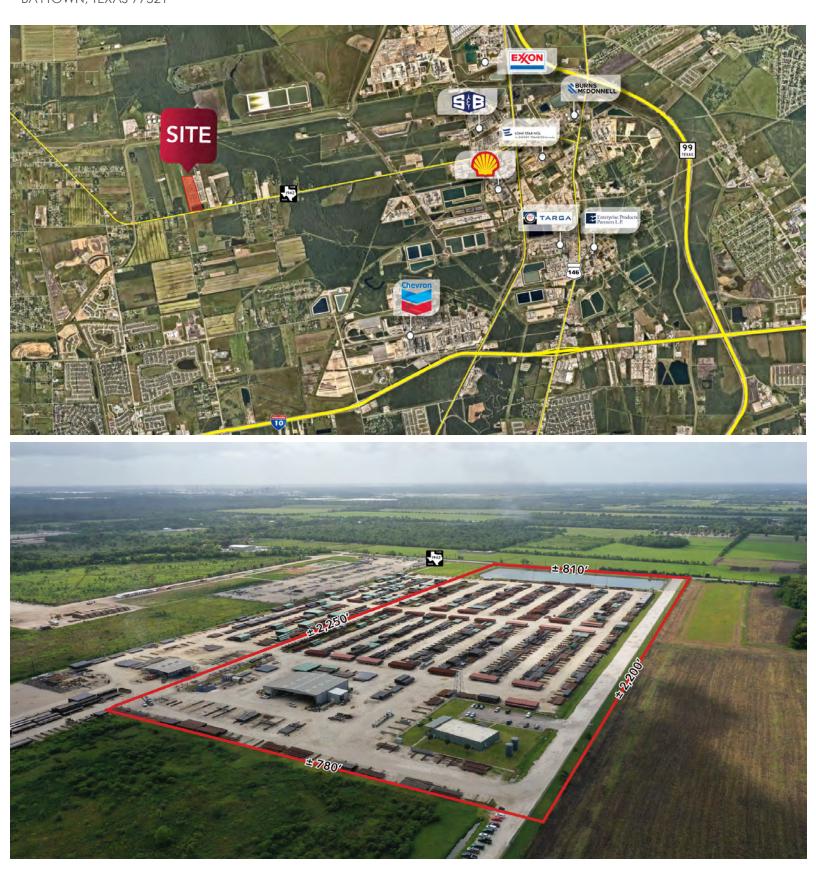

## 6225 FM 1942 ROAD

BAYTOWN, TEXAS 77521

6225 FM 1942 ROAD BAYTOWN, TEXAS 77521

6225 FM 1942 ROAD BAYTOWN, TEXAS 77521

6225 FM 1942 ROAD BAYTOWN, TEXAS 77521