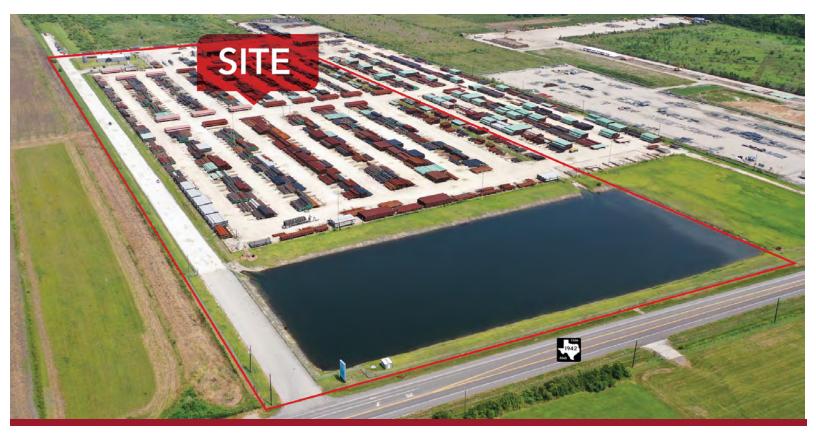

## 6225 FM 1942 ROAD

BAYTOWN, TEXAS 77521

## **PROPERTY OVERVIEW**

| Total SF:   | ± 20,100 SF                                                                      |
|-------------|----------------------------------------------------------------------------------|
| Total Land: | ± 42 AC                                                                          |
|             |                                                                                  |
| Shop SF:    | ± 14,300 SF                                                                      |
| Office SF:  | ± 5,800 SF                                                                       |
| Yard:       | ± 32.75 AC<br>Heavily Stabilized<br>Site Lights, Plumbed with Data               |
| Year Built: | 2014                                                                             |
| Utilities:  | Well, Septic & Natural Gas                                                       |
| Power:      | 3 Phase/480V/1,000 Amps                                                          |
| Floodplain: | Elevation Certificates                                                           |
| Tax Rate:   | 2.132%                                                                           |
| Features:   | Fully Detained for Additional<br>Development<br>Private Drive for Ingress/Egress |