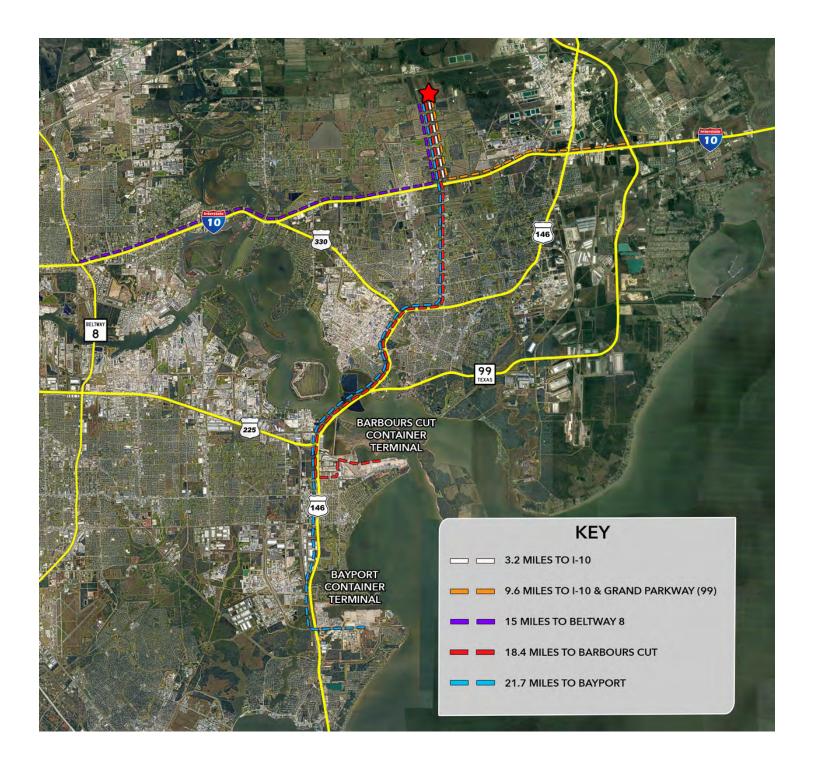

## 6225 FM 1942 ROAD

BAYTOWN, TEXAS 77521

6225 FM 1942 ROAD BAYTOWN, TEXAS 77521

6225 FM 1942 ROAD BAYTOWN, TEXAS 77521

6225 FM 1942 ROAD BAYTOWN, TEXAS 77521