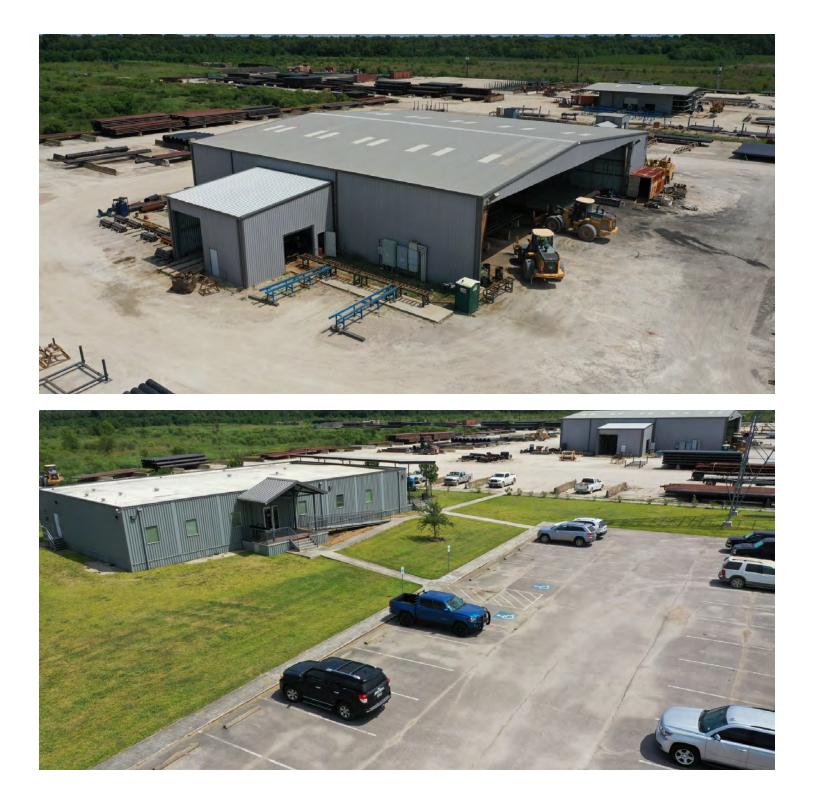

## 6225 FM 1942 ROAD

BAYTOWN, TEXAS 77521

## **PROPERTY OVERVIEW**

| Total SF:   | ± 20,100 SF                                                                      |
|-------------|----------------------------------------------------------------------------------|
| Total Land: | ± 42 AC                                                                          |
|             |                                                                                  |
| Shop SF:    | ± 14,300 SF                                                                      |
| Office SF:  | ± 5,800 SF                                                                       |
| Yard:       | ± 32.75 AC<br>Heavily Stabilized<br>Site Lights, Plumbed with Data               |
| Year Built: | 2014                                                                             |
| Utilities:  | Well, Septic & Natural Gas                                                       |
| Power:      | 3 Phase/480V/1,000 Amps                                                          |
| Floodplain: | Elevation Certificates                                                           |
| Tax Rate:   | 2.132%                                                                           |
| Features:   | Fully Detained for Additional<br>Development<br>Private Drive for Ingress/Egress |